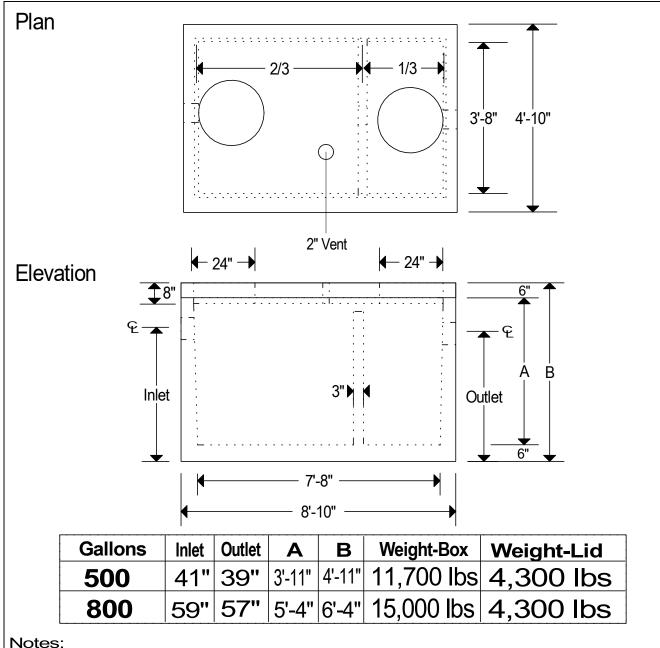

2- 4"/6" High Pressure Boots On Standard Inlet & Outlet

And 1- 2" High Pressure Boot On Vent.

Baffle Height & Location Are Per Local Code For Each Installation.

Installation Of Pipe Should Also Be According To Local Code.

Secondary Compartment Has A Volume Equal To 1/3 Of The Total Capacity. 5,000 P.S.I. Minimum Strength Concrete.

We Produce A Green And Environmentally Friendly Product.

500 & 800 Gallon Grease Interceptor Or Sand & Oil Interceptor No Scale Page 60