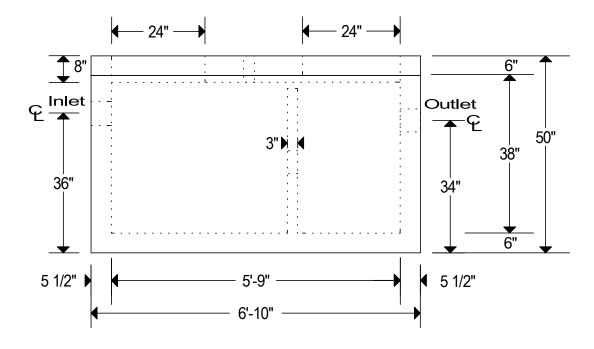

## Elevation

Notes:

Reinforcing: Box 6 x 6 10/10 Wire Mesh.

& Insert Cover- #5 @ Rebar 12" O.C.E.W. #5 Rebar Around Holes.

Weight: Box 8,000 lbs. & Insert Cover 3,300 lbs. Lifting Plan: Box Uses Lifting Anchors (PL54G)

& Insert Cover Uses Wire Rope Anchors (PLLLLG)

Monolithic Poured Floor. H-20 Loading.

(2) - 4"/6" High Pressure Boots On Standard Inlet & Outlet And (1) - 2" High Pressure Boot On Standard Vent.

Baffle Height & Location Of Holes Are Per Local Code For Each Installation.