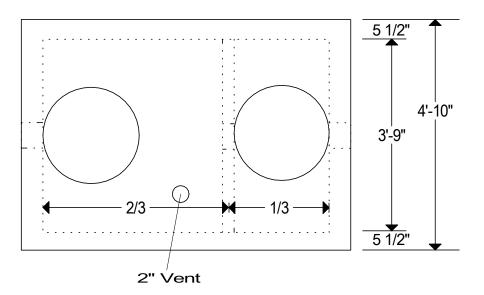

& Insert Cover Uses Wire Rope Anchors (PLLLLG)

Monolithic Poured Floor. H-20 Loading.

(2) - 4"/6" High Pressure Boots On Standard Inlet & Outlet And (1) - 2" High Pressure Boot On Standard Vent.

Baffle Height & Location Of Holes Are Per Local Code For Each Installation.

Installation Of Pipe Is Also According To Local Code.

Secondary Compartment Has Volume Equal to 1/3 Of Total Capacity.

5,000 P.S.I. Minimum Strength Concrete.

We Produce A Green And Environmentally Friendly Product.