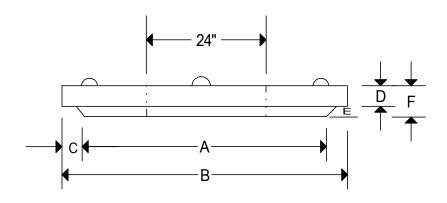

## Elevation

| Α   | В   | С  | D  | Е      | F      | Weight<br>Lbs. |
|-----|-----|----|----|--------|--------|----------------|
| 20" | 24" | 2" | 2" | 1 1/2" | 3 1/2" | 130            |
| 24" | 28" | 2" | 2" | 1"     | 3"     | 150            |
| 36" | 44" | 3" | 4" | 2"     | 6"     | 675            |
| 48" | 58" | 5" | 6" | 2"     | 8"     | 1800           |

## Notes:

20" & 24" Insert Covers Are Reinforced With Wire Mesh.

36" & 48" Insert Covers Have Reinforcing That Meets ASTM C-478.

36" & 48" Insert Covers Use All Purpose Anchors For Lifting (PLGP387G) Insert Covers Available With or Without A 24" Opening.

When Sizing A Cover, Measure The Inside Diameter And Use Column A 5,000 P.S.I. Minimum Strength Concrete.

We Produce A Green And Environmentally Friendly Product.

**Concrete Insert Covers** 

No Scale Page 12