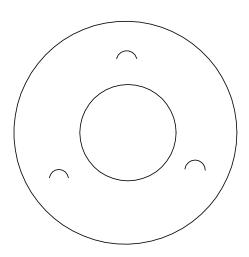

## Plan

## Notes:

30" Cover Is Reinforced With Wire Mesh.

36", 48" & 60" Covers Have Reinforcing That Meets ASTM C-478 All Insert Covers Uses All Purpose Anchors For Lifting (PLGP387G) All Covers Available With Or Without A 24" Opening.