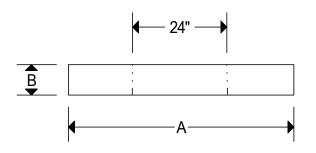

## Elevation

| Cover<br>Size | For Use<br>With | Α   | В  | Weight Lbs. |
|---------------|-----------------|-----|----|-------------|
| 30"           | 30" Riser       | 36" | 3" | 250         |
| 36"           | 36" Riser       | 42" | 6" | 750         |
| 48"           | 48" Riser       | 58" | 8" | 1800        |
| 60"           | 60" Riser       | 72" | 8" | 2800        |

## Notes:

30" Cover Is Reinforced With Wire Mesh.

36", 48" & 60" Covers Have Reinforcing That Meets ASTM C-478 All Insert Covers Uses All Purpose Anchors For Lifting (PLGP387G) All Covers Available With Or Without A 24" Opening.