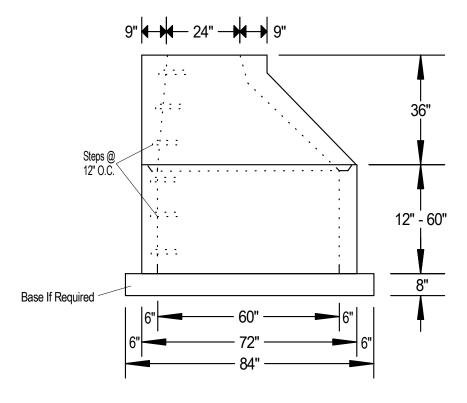

## Elevation

Notes:

Reinforcing: Manhole & Cone Meet ASTM-C478.

Insert Cover & Base #5 Rebar @10" O.C.E.W.

Weight: Manhole 1,300 lbs. Per Foot & Cone 3,900 lbs.

Insert Cover 2,800 lbs. & Base 3,800 lbs.

Lifting Plan: Manhole, Base & Insert Cover Use 3 Utility Anchors Each.

Plastic Manhole Steps, Holes As Required And Rubber Boots Available.

Insert Cover Opening Can Be In The Center Or Offset For Steps.

Flat Cover & Cone Also Available In 30" Opening.

5,000 P.S.I. Minimum Strength Envirocore Concrete.

We Produce A Green And Environmentally Friendly Product. Model # 11210 &1150

Copeland Enterprises Inc. 904 South Lipan Denver, CO 80223

60" ASTM Manhole Material W/ Eccentric Cone & Insert Cover No Scale Page 30