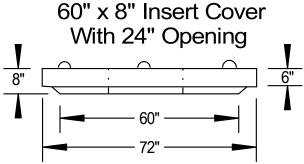

## Elevation

Notes:

Reinforcing: Manhole & Cone Meet ASTM-C478.

Insert Cover & Base #5 Rebar @10" O.C.E.W.

Weight: Manhole 1,300 lbs. Per Foot & Cone 3,900 lbs.

Insert Cover 2,800 lbs. & Base 3,800 lbs.

Lifting Plan: Manhole, Base & Insert Cover Use 3 Utility Anchors Each.

Plastic Manhole Steps, Holes As Required And Rubber Boots Available.

Insert Cover Opening Can Be In The Center Or Offset For Steps.

Flat Cover & Cone Also Available In 30" Opening.

5,000 P.S.I. Minimum Strength Envirocore Concrete.