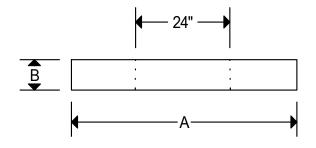

5,000 P.S.I. Minimum Strength Envirocore Concrete. We Produce A Green And Environmentally Friendly Product.

| Cover<br>Size | For Use<br>With | Α   | В  | Weight<br>Lbs. | Model # |
|---------------|-----------------|-----|----|----------------|---------|
| 30"           | 30" Riser       | 36" | 3" | 250            | 1640    |
| 36"           | 36" Riser       | 42" | 4" | 460            | 1650    |
| 48"           | 48" Riser       | 58" | 4" | 1000           | 1670    |
| 60"           | 60" Riser       | 72" | 6" | 2100           | 1680    |

Copeland Enterprises Inc. 904 South Lipan Denver, CO 80223

Flat Concrete Covers

No Scale

Page 12